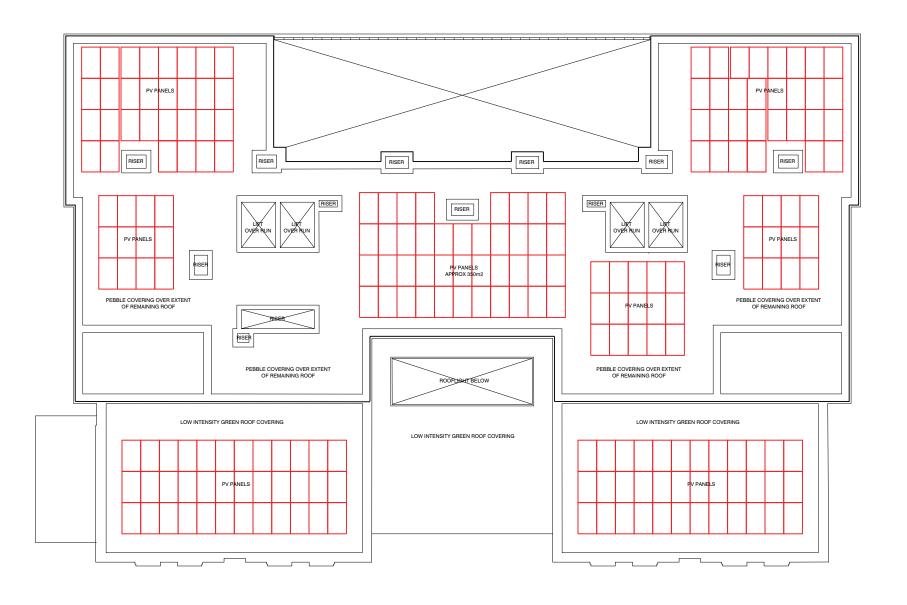

Revisions

XX.XX.XX -

Date Drawn Checked Description

Project London Southend Airport Hotel

Proposed Roof Plan

Project No Drawing No 6126 (20) 104 (1) Status

Date Scale
November 2019 1:200 @ A3 Rev Ρ4 Planning